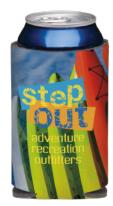

# &KOOZSE

# 45448 | britePix KOOZIE® CAN KOOLER

Product Size: 3-7/8"w x 5-1/4"h x 1/8"d Standard Decoration Method/Area:

britePix Full-Color: Side 1, Side 2, 3"w x3"h; Bottom, 2"dia.

Set-Up Charge: \$50(G)

Price Includes: Full-color imprint, 3 locations Colors: Black, Bright Orange, Burnt Orange, Green, Green Camouflage, Lime Green, Maroon, Navy, Pink, Purple, Red, Royal, White, Yellow