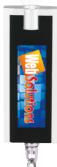

Min. 200 | was \$1.30

65248 | RECTANGLE LED KEYLIGHT

Product Size: 3-3/4"w x 15/16"h x 3/16"d Standard Decoration Method/Area:

Price Includes: 1-color imprint, 1 location

britePix 1-color: Screen Print:

Set-Up Charge: \$50(G)

Front 1-3/4"w x 9/16"h; max. 1 color