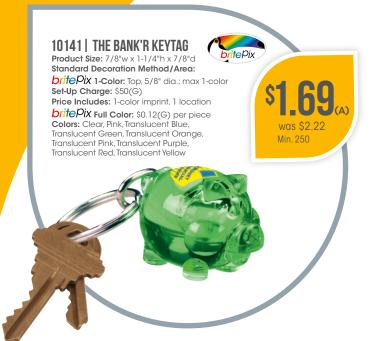

# **Cycle 3 Special Offers**

# UNDER \$3

997 Must reference for special pricing.



# &KOOZSE

# 45448 | britePix KOOZIE® CAN KOOLER

Product Size: 3-7/8"w x 5-1/4"h x 1/8"d Standard Decoration Method/Area:

britePix Full-Color: Side 1, Side 2, 3"w x3"h; Bottom, 2"dia.

Set-Up Charge: \$50(G)

Price Includes: Full-color imprint, 3 locations Colors: Black, Bright Orange, Burnt Orange, Green, Green Camouflage, Lime Green, Maroon, Navy, Pink, Purple, Red, Royal, White, Yellow

Min. 200 | was \$1.30





65248 | RECTANGLE LED KEYLIGHT

Product Size: 3-3/4"w x 15/16"h x 3/16"d Standard Decoration Method/Area:

Price Includes: 1-color imprint, 1 location

britePix 1-color: Screen Print:

Set-Up Charge: \$50(G)

Front 1-3/4"w x 9/16"h; max. 1 color



#### **√** Good Value

#### 45140 | BUDGET MUG — 11 OZ.

Product Size: 3-1/8"dia. x 3-3/4"h Standard Decoration Method/Area: Sc